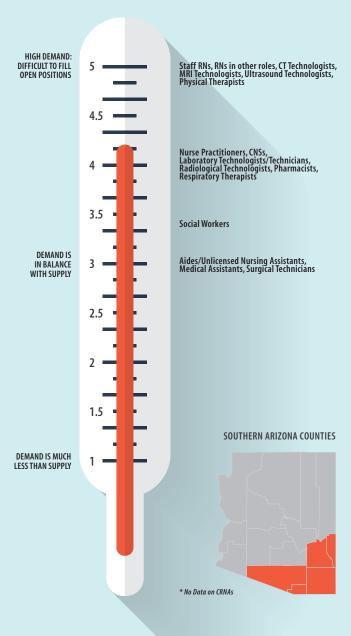

## SOUTHERN ARIZONA LABOR MARKET DEMAND FOR HOSPITALS\*

#### **DEMAND for MEDICAL STAFF**

Respondents expressed a HIGH DEMAND for:

- Registered Nurses Staff Providing Direct Patient Care
- Registered Nurses Managerial and Care Coordination

Overall, there is **BALANCED** supply and demand for:

- Patient Aides/Unlicensed Nursing Assistants
- · Medical Assistants
- · Physical Therapists
- Social Workers