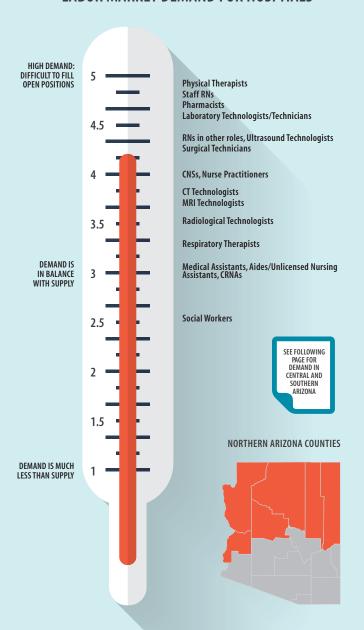

### NORTHERN ARIZONA LABOR MARKET DEMAND FOR HOSPITALS

#### **DEMAND for MEDICAL STAFF**

Respondents expressed a HIGH DEMAND for:

- Registered Nurses Staff Providing Direct Patient Care
- Registered Nurses Managerial and Care Coordination

Overall, there is **BALANCED** supply and demand for:

- Patient Aides/Unlicensed Nursing Assistants
- · Medical Assistants
- · Physical Therapists
- Social Workers